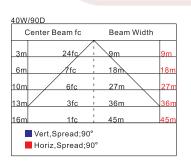

#### LIGHT DISTRIBUTION

#### COMMON TECHNICAL DATA

| Color Temperature     | 2200K – 7000K                     |  |  |
|-----------------------|-----------------------------------|--|--|
| Beam Angle            | 40°/60°/90°/120°                  |  |  |
| CRI                   | 80                                |  |  |
| Operation Temperature | -4°F to 140°F                     |  |  |
| Lumen Efficiency      | More than 140 Lumens per Watt     |  |  |
| Input Voltage         | AC 100-277V/220-480V              |  |  |
| Frequency             | 50-60Hz                           |  |  |
| Rated Life            | 50,000 Hours                      |  |  |
| LED Type              | Cree LED Chips                    |  |  |
| Housina               | Copper Free Aluminum & Glass Lens |  |  |