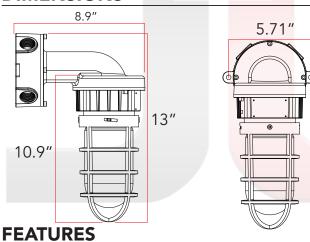

### LED EXPLOSION PROOF LIGHT

**JLX - O Series Mini Tunnel Light** 

This LED Explosion Proof Light can provide gneral illumination in hazardous locations such as oil refineries, gasoline loading docks, distilleries, pumping stations, mines, vessels, paint manufacturing plants and other high humidity, high temperature, and dusty locations.









#### **DIMENSIONS**



#### CERTIFICATIONS & RATINGS



- NEMA 3, 4X, IP66
- UL1589A
- CSA C22.2 No. 137/No.250.0
- IECEX
- ATEX

Class I, Division 2, Groups A,B,C,D Class II, Division 2, Groups F,G Class III

- Small & Lightweight Copper-Free Aluminum Housing
- High Vibration & Impact Resistant
- Thermally Stable Toughened Glass Lens
- IP66 Rating
- 50,000 Hour Life
- 5 Year Warranty
- 140 Lumens per Watt
- Multiple Mounting Options

#### COMMON TECHNICAL DATA

| Color Temperature     | 2200K – 7000K                     |  |  |
|-----------------------|-----------------------------------|--|--|
| Beam Angle            | 40°/60°/90°/120°                  |  |  |
| CRI                   | 80                                |  |  |
| Operation Temperature | -4°F to 140°F                     |  |  |
| Lumen Effici