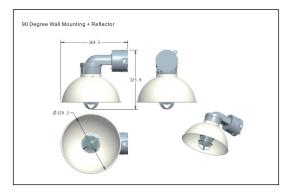

before installation.
- Risk of electric shock- make installation with gloves.
- All wiring needs to be performed per National Electrical Code and local code by a qualified electrician.
- These lamps can be used with a light dimmer.
- High temperatures inside luminaire make certain line voltage corresponds with ballast's primary voltage.
- If the lamp or luminaire exhibits undesirable operation (i.e. buzzing, flickering, etc.), immediately turn off power and remove the lamp from luminaire and

contact manufacturer.

- Luminaires should not be installed in narrow space to guarantee enough air convection.
- Do not make mass installation before sample testing.

# **LED EXPLOSION PROOF LIGHT**

JLX - O Series Mini Tunnel Light

### **OPTIONAL ACCESSORIES**





#### **MOUNTING OPTIONS**