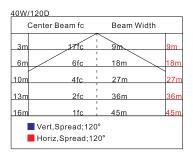

#### LIGHT DISTRIBUTION

#### COMMON TECHNICAL DATA

| Color Temperature     | 2200K – 7000K                     |  |  |
|-----------------------|-----------------------------------|--|--|
| Beam Angle            | 40°/60°/90°/120°                  |  |  |
| CRI                   | 80                                |  |  |
| Operation Temperature | -4°F to 140°F                     |  |  |
| Lumen Efficiency      | More than 140 Lumens per Watt     |  |  |
| Input Voltage         | AC 100-277V/220-480V              |  |  |
| Frequency             | 50-60Hz                           |  |  |
| Rated Life            | 50,000 Hours                      |  |  |
| LED Type              | Cree LED Chips                    |  |  |
| Housina               | Copper Free Aluminum & Glass Lens |  |  |