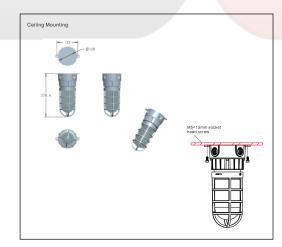

s OFF before installation.
- Risk of electric shock- make installation with gloves.
- All wiring needs to be performed per National Electrical Code and local code by a qualified electrician.
- These lamps can be used with a light dimmer.
- High temperatures inside luminaire make certain line voltage corresponds with ballast's primary voltage.
- If the lamp or luminaire exhibits undesirable operation (i.e. buzzing, flickering, etc.), immediately turn off power and remove the lamp from luminaire and

contact manufacturer.

- Luminaires should not be installed in narrow space to guarantee enough air convection.
- Do not make mass installation before sample testing.

# **LED EXPLOSION PROOF LIGHT**

JLX - O Series Mini Tunnel Light

### **OPTIONAL ACCESSORIES**





#### **MOUNTING OPTIONS**