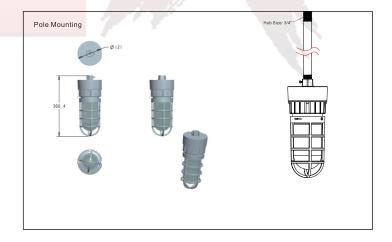

F before installation.
- Risk of electric shock- make installation with gloves.
- All wiring needs to be performed per National Electrical Code and local code by a qualified electrician.
- These lamps can be used with a light dimmer.
- High temperatures inside luminaire make certain line voltage corresponds with ballast's primary voltage.
- If the lamp or luminaire exhibits undesirable operation (i.e. buzzing, flickering, etc.), immediately turn off power and remove the lamp from luminaire and

contact manufacturer.

- Luminaires should not be installed in narrow space to guarantee enough air convection.
- Do not make mass installation before sample testing.

# **LED EXPLOSION PROOF LIGHT**

JLX - O Series Mini Tunnel Light

### **OPTIONAL ACCESSORIES**





#### **MOUNTING OPTIONS**