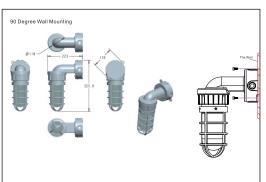

OFF before installation.
- Risk of electric shock- make installation with gloves.
- All wiring needs to be performed per National Electrical Code and local code by a qualified electrician.
- These lamps can be used with a light dimmer.
- High temperatures inside luminaire make certain line voltage corresponds with ballast's primary voltage.
- If the lamp or luminaire exhibits undesirable operation (i.e. buzzing, flickering, etc.), immediately turn off power and remove the lamp from luminaire and

contact manufacturer.

- Luminaires should not be installed in narrow space to guarantee enough air convection.
- Do not make mass installation before sample testing.

# **LED EXPLOSION PROOF LIGHT**

JLX - O Series Mini Tunnel Light

### **OPTIONAL ACCESSORIES**





#### **MOUNTING OPTIONS**