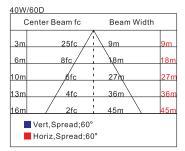

#### LIGHT DISTRIBUTION

#### COMMON TECHNICAL DATA

| Color Temperature     | 2200K – 7000K                     |  |  |
|-----------------------|-----------------------------------|--|--|
| Beam Angle            | 40°/60°/90°/120°                  |  |  |
| CRI                   | 80                                |  |  |
| Operation Temperature | -4°F to 140°F                     |  |  |
| Lumen Efficiency      | More than 140 Lumens per Watt     |  |  |
| Input Voltage         | AC 100-277V/220-480V              |  |  |
| Frequency             | 50-60Hz                           |  |  |
| Rated Life            | 50,000 Hours                      |  |  |
| LED Type              | Cree LED Chips                    |  |  |
| Housina               | Copper Free Aluminum & Glass Lens |  |  |