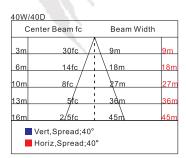

#### LIGHT DISTRIBUTION

#### COMMON TECHNICAL DATA

| Color Temperature     | 2200K – 7000K                     |  |  |
|-----------------------|-----------------------------------|--|--|
| Beam Angle            | 40°/60°/90°/120°                  |  |  |
| CRI                   | 80                                |  |  |
| Operation Temperature | -4°F to 140°F                     |  |  |
| Lumen Efficiency      | More than 140 Lumens per Watt     |  |  |
| Input Voltage         | AC 100-277V/220-480V              |  |  |
| Frequency             | 50-60Hz                           |  |  |
| Rated Life            | 50,000 Hours                      |  |  |
| LED Type              | Cree LED Chips                    |  |  |
| Housina               | Copper Free Aluminum & Glass Lens |  |  |