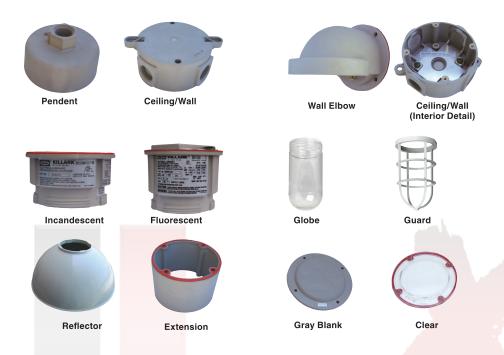

sk of fire- make sure power is OFF before installation.
- Risk of electric shock- make installation with gloves.
- All wiring needs to be performed per National Electrical Code and local code by a qualified electrician.
- These lamps can be used with a light dimmer.
- High temperatures inside luminaire make certain line voltage corresponds with ballast's primary voltage.
- If the lamp or luminaire exhibits undesirable operation (i.e. buzzing, flickering, etc.), immediately turn off power and remove the lamp from luminaire and

contact manufacturer.

- Luminaires should not be installed in narrow space to guarantee enough air convection.
- Do not make mass installation before sample testing.

# **LED EXPLOSION PROOF LIGHT**

JLX - O Series Mini Tunnel Light

### **OPTIONAL ACCESSORIES**





#### **MOUNTING OPTIONS**